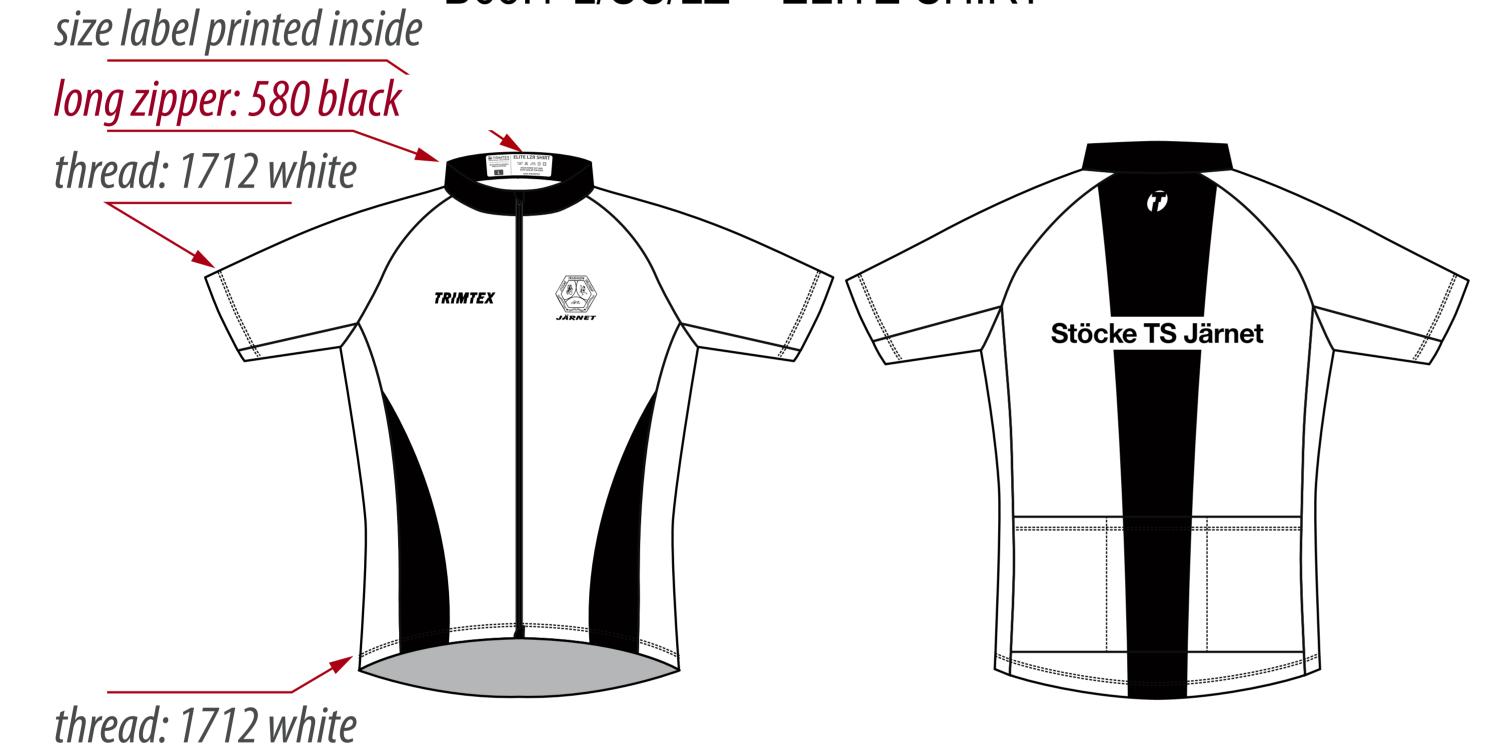

## B65.1-L/SS/LZ ELITE SHIRT

Re-order: (no changes) Re-order: (with changes) Preview of logo(s)

T1 Sponsor logo

T2 Standard logo

T3 Exceptions

Design as 60107701 Changed design on back

Stöcke TS Järnet

**DISCLAIMER:** Customers responsibility is to ensure that colour(s) and logo(s) are accurate on a specific order. Order is produced according to the latest approved design proof.