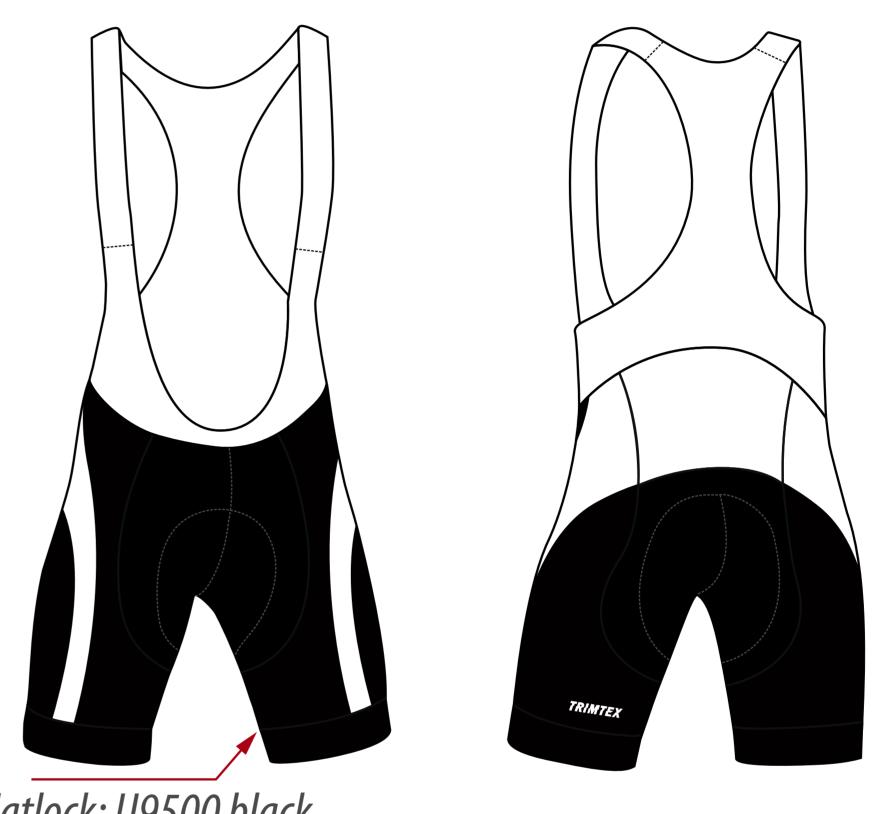

## B112.3-L ELITE BIB SHORTS ELITE WOMENS BIB SHORTS

flatlock: U9500 black

Trimtex contact: Joakim Engström Erki Puusepp Designer: 25/03/2015 Last correction:

Colours in design:

Order type / Additional notes: