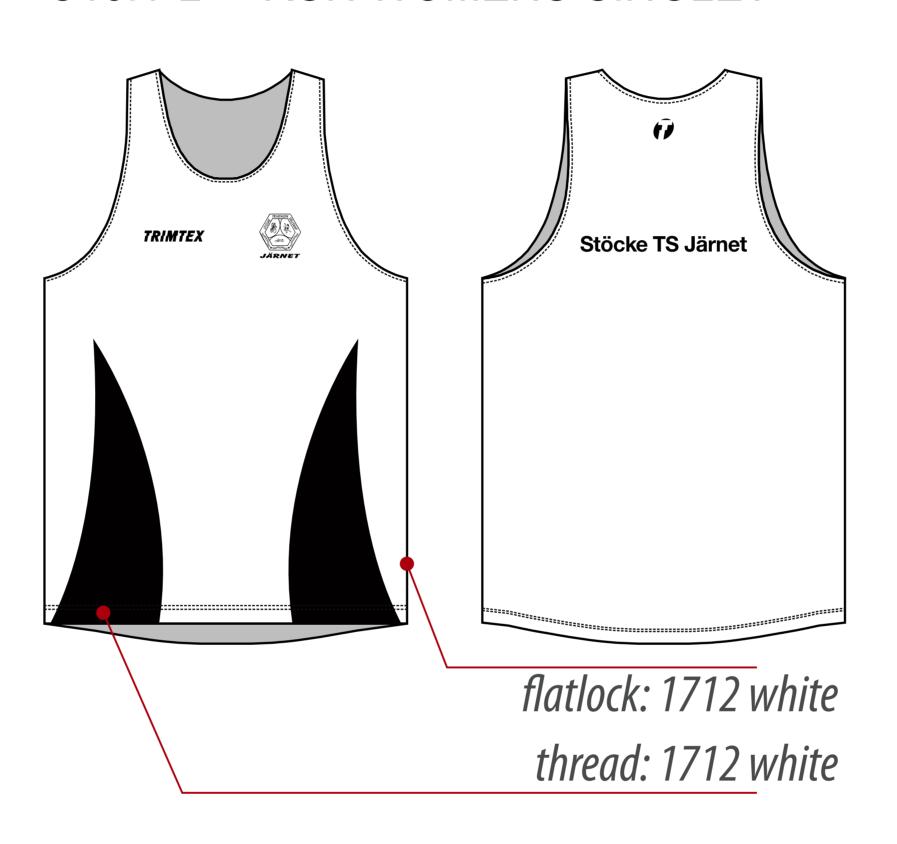

Athletics 2015 OrderNo: ----- Customer No: 6022380 Customer: Stöcke TS Järnet

scale 1:5 (20%) **TRIMTEX** SCALE in CM

C19.1-L **RUN SINGLET** C18.1-L **RUN WOMENS SINGLET** 

Trimtex contact: Joakim Engström Erki Puusepp Designer: 15/01/2015 Last correction:

\*Please note that this proof is based on L sized garment, design may vary with each size change.

\*We highly recommend to avoid continuity of design between two different parts of product - Trimtex will not guarantee perfect result for this.

\*It is not allowed to remove or change placement of Trimtex logos.

Copyright © Designs are property of Trimtex, protected by copyright and allowed to use only on Trimtex products.

Order type / Additional notes: